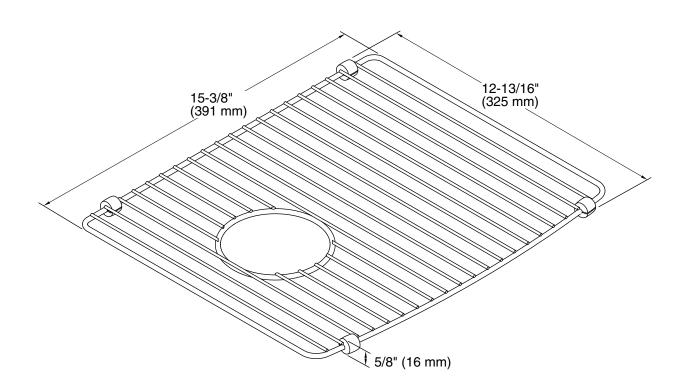

### **Technical Information**

All product dimensions are nominal.

Material: Stainless Steel